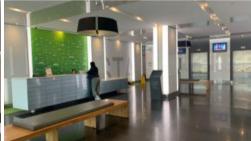

## **Partitioned office space**

A rare opportunity to occupy a partitioned office space consisting of the following features;

- Partition rooms
- Stunning views
- Open plan work area
- Spacious boardroom/executive office
- Ducted heating/cooling
- 46 sgm floor area (approx)
- Common restroom & kitchen amenities
- Gym & steam room access for all building occupants
- Public transport located on the front doorstep and within the Melbourne free tram zone.
- 24/7 access