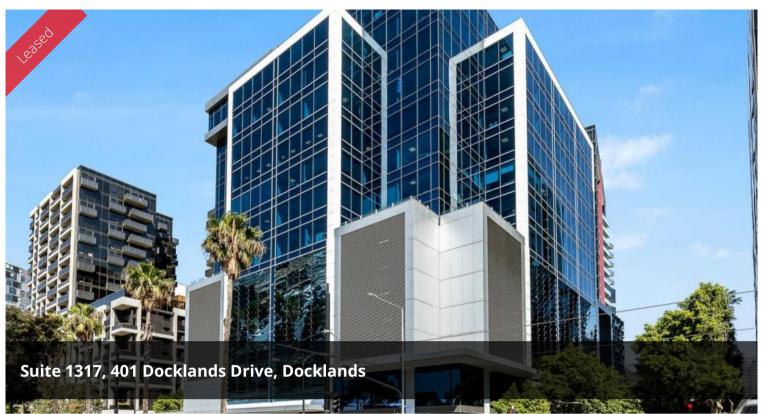

## **Partitioned office space**

A rare opportunity to occupy a partitioned office space consisting of the following features;

- Partition rooms
- Stunning views
- Open plan work area
- Spacious boardroom/executive office
- Ducted heating/cooling
- 46 sgm floor area (approx)
- Common restroom & kitchen amenities
- Gym & steam room access for all building occupants
- Public transport located on the front doorstep and within the Melbourne free tram zone.
- 24/7 access